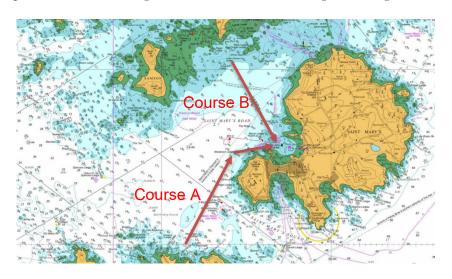

## World Pilot Gig Championship Weekend

Mariners are advised that between the following dates and times, Gig racing will take place within St Mary's Roads, as can be seen below, finishing at the Harbour entrance:

| Friday 28 <sup>th</sup> April<br>Friday 28 <sup>th</sup> April                                        | 10:30 – 14:30<br>16:00 – 18:15                  |          |
|-------------------------------------------------------------------------------------------------------|-------------------------------------------------|----------|
| Saturday 29 <sup>th</sup> April<br>Saturday 29 <sup>th</sup> April<br>Saturday 29 <sup>th</sup> April | 09:45 - 11:30<br>12:00 - 14:30<br>15:00 - 17:15 | Course A |
| Sunday 30 <sup>th</sup> April                                                                         | 09:30 - 16:00                                   | Course B |

Please be aware of a significant increase in small vessel movements, and a large number of marker buoys present before, during and after the event. Please give all Gigs a wide berth.

LNtMs in force....