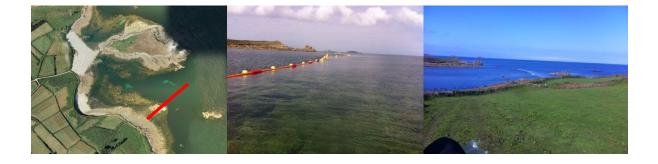

## Seasonal (April until December) floating seawater intake, Pelistry Bay

Start date: April – December 2024

Mariners are advised that a seawater intake has been installed, as shown in the pictures below, in the vicinity of Pelistry Bay, St Mary's, Isles of Scilly, from the shore out to a position:

49°55.65' N 006° 16.6'W

The pipe is of floating construction and is visible along its whole length. The seaward end is lit with an orange continuous flash every three to four seconds.

For further information please contact South West Water on 01720 424381 or email <a href="mailto:hrichard@southwestwater.co.uk">hrichard@southwestwater.co.uk</a>