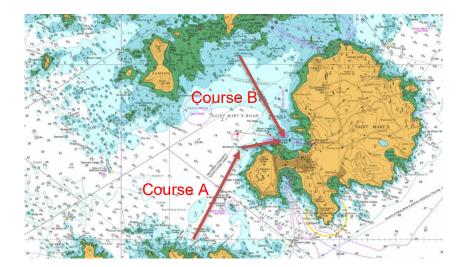

## World Pilot Gig Championship Weekend

Mariners are advised that between the following dates and times, Gig racing will take place within St Mary's Roads, as can be seen below, finishing at the Harbour entrance:

| Friday 3 <sup>rd</sup> May<br>Friday 3 <sup>rd</sup> May                                     | 11:30 – 14:30<br>16:00 – 18:35                  |          |
|----------------------------------------------------------------------------------------------|-------------------------------------------------|----------|
| Saturday 4 <sup>th</sup> May<br>Saturday 4 <sup>th</sup> May<br>Saturday 4 <sup>th</sup> May | 09:45 - 11:30<br>12:00 - 14:30<br>15:00 - 17:30 | Course A |
| Sunday 5 <sup>th</sup> May                                                                   | 09:30 - 16:00                                   | Course B |

Please be aware of a significant increase in small vessel movements, and a large number of marker buoys present before, during and after the event. Please give all Gigs a wide berth.